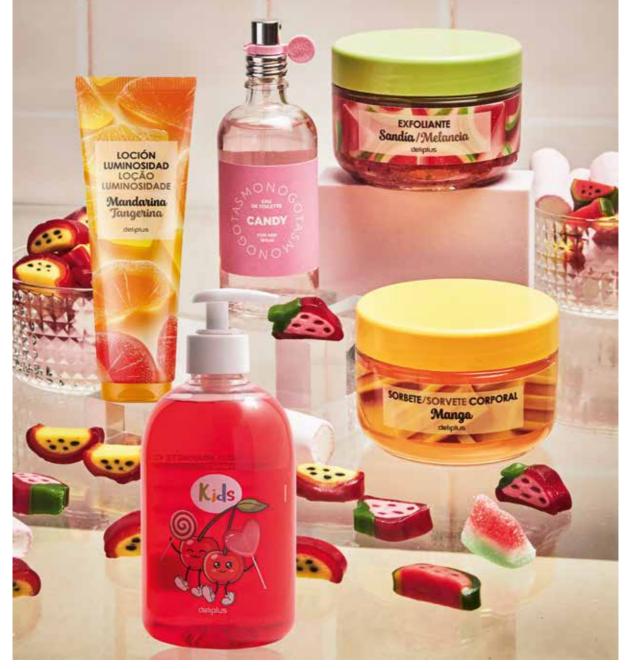

# CANDYLAND

Introducing the most colourful collection of skincare products. Its aromas, inspired by fruit sweets and candyfloss and their refreshing textures, will leave you feeling sweet.

#### MONOGOTAS CANDY EAU DE TOILETTE

Fragrance with a soft candyfloss scent.

**KIDS HAND SOAP** 

Cherry and lollipop-scented soap.

#### MANGO BODY SORBET

With hyaluronic acid for hydration. Its light and refreshing texture provides rapid absorption.

> EXFOLIANTE andia / Melancia

#### WATERMELON-SCENTED BODY SCRUB

With bamboo particles and kiwi seeds to help remove dead skin cells.

#### MANDARIN BRIGHTENING LOTION

Contains pigments and shea butter to add radiance and moisture to the skin.