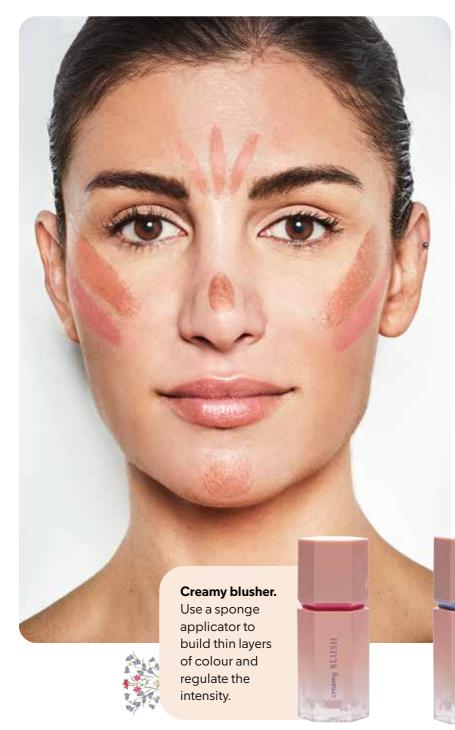

# Highlight your face

You can use touches of blusher and highlighting fluid to brighten and project your features in a harmonious way.

#### On the cheekbones

Use blusher to add a touch of healthy glow. Over the blusher, apply a small amount of highlighting fluid and blend with your fingers in an upward direction to lift the cheekbone.

#### On the forehead

Draw three fine lines between the eyebrows with the highlighting fluid and blend to brighten your gaze.

#### On the chin

Project the area by applying a little highlighter on the chin.

#### On the nose

Optically lift the nose by using the highlighting fluid in the middle area.

#### **Highlighting facial fluid.** You can build up thin layers of gloss to sculpt your features.