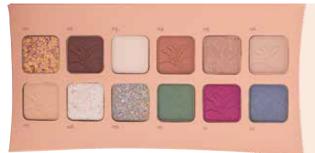

### FLOWERS Collection

Discover the most colourful make-up collection of the season. A tribute to botanical delicacy that conveys freshness and elegance.

1 DUO HIGHLIGHTER. Dual highlighter in matte or shimmer finish that enhances your features and brightens your face. With a comfortable texture that glides on smoothly. 2 EYEBROW RAKE. Semi-permanent ink pen with a rake-shaped tip that fills in, accentuates and combs the eyebrows, providing a delicate touch of colour. Light and natural finish that lasts up to 20 hours. Available in two shades. 3 CREAMY BLUSHER. Liquid blusher with a gel-cream feel, sponge applicator for a light texture and velvety finish. Its two shades are suitable for all skin tones. 4 HIGHLIGHTING FACIAL FLUID. Cream-gel feel, light texture and translucent, bright finish.
5 VOLUME MASCARA. Mascara with a striking effect that enhances the intensity of the eyes and thickens the lashes. 6 EYESHADOW PALETTE. Fan-shaped powder palette with mirror and 12 colours that can be combined with each other.