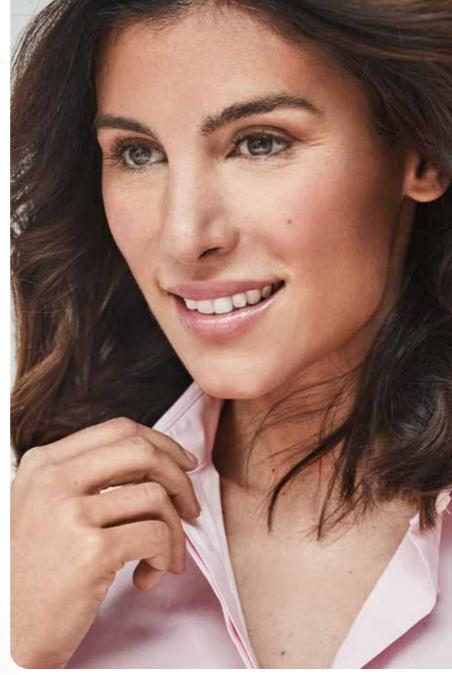

### FLOWERS Collection

Discover the most colourful make-up collection of the season. A tribute to botanical delicacy that conveys freshness and elegance.

1 DUO HIGHLIGHTER. Dual highlighter in matte or shimmer finish that enhances your features and brightens your face. With a comfortable texture that glides on smoothly. 2 EYEBROW RAKE. Semi-permanent ink pen with a rake-shaped tip that fills in, accentuates and combs the eyebrows, providing a delicate touch of colour. Light and natural finish that lasts up to 20 hours. Available in two shades. 3 CREAMY BLUSHER. Liquid blusher with a gel-cream feel, sponge applicator for a light texture and velvety finish. Its two shades are suitable for all skin tones. 4 HIGHLIGHTING FACIAL FLUID. Cream-gel feel, light texture and translucent, bright finish.
5 VOLUME MASCARA. Mascara with a striking effect that enhances the intensity of the eyes and thickens the lashes. 6 EYESHADOW PALETTE. Fan-shaped powder palette with mirror and 12 colours that can be combined with each other.

### Day look

– On the lips Color Fix No. 2

### **Evening look**

The Model is wearing:

- Foundation.
- Eyes: from the palette of the Flowers collection:
  - No. 4 in the eye socket.

No. 2 upper eyelid and lower eyelid.

No. 11 Tear duct and lower eyelid.

- Dark-coloured eyebrow rake.
- Matte two-tone highlighting pencil on the brow bone.
- Mascara.

- On the cheekbone, Creamy Blusher pink No. 1

Highlighter on the nose, cheekbones and chin. On her lips, Color Balm No. 8