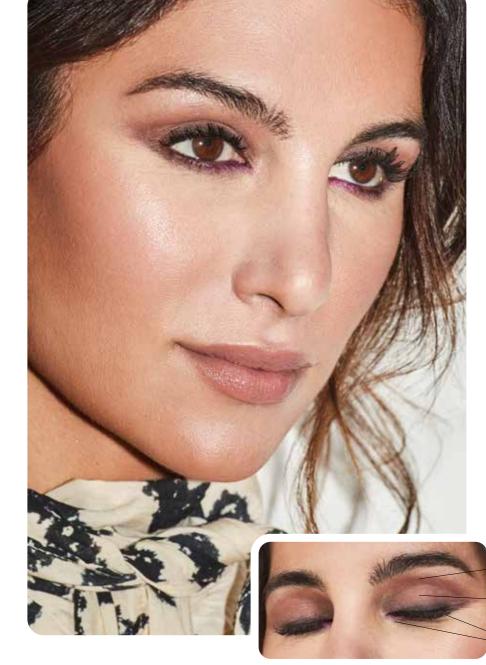

### **Evening look**

The Model is wearing:

- Foundation.
- Eyes: from the palette of the Flowers collection:
  - No. 4 in the eye socket.

No. 2 upper eyelid and lower eyelid.

No. 11 Tear duct and lower eyelid.

- Dark-coloured eyebrow rake.
- Matte two-tone highlighting pencil on the brow bone.
- Mascara.

- On the cheekbone, Creamy Blusher pink No. 1

Highlighter on the nose, cheekbones and chin. On her lips, Color Balm No. 8

#### TIP

Use marbled shades to bring perfect shimmering reflections to your evening looks.

#### How to use it?

2

11

To achieve a brightening effect, make a shiny line with the shimmer tip under the eyebrow. Use the matte tip on the brow to accentuate definition.