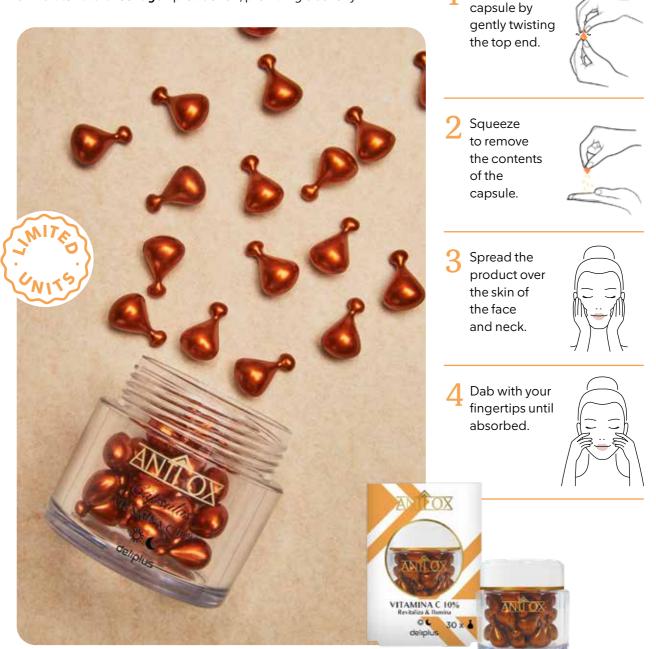

### **VITAMIN C CAPSULES**

Single-dose capsules of 10% Vitamin C with **antioxidant and moisturising effect. They improve radiance** and the overall appearance of your skin, **protect against photo-ageing** and **stimulate natural collagen** production, providing elasticity.

#### **INSTRUCTIONS FOR USE**

Open the

# CANDYLAND

Introducing the most colourful collection of skincare products. Its aromas, inspired by fruit sweets and candyfloss and their refreshing textures, will leave you feeling sweet.