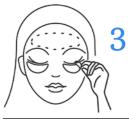

#### **HOW TO USE IT?**

Moisten the area to be treated well with Aqua Mist.

With dry hands, place the patches with the matte side towards the skin.

Remove the shiny part when the product has been completely absorbed.

If any residue remains on the patches, wet the area again and reapply. You can use any Aqua Mist or Toner.