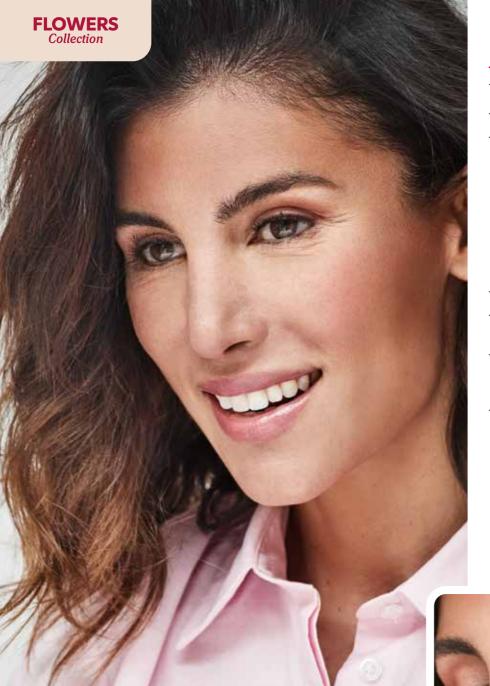

### **Evening look**

The Model is wearing:

- Foundation.
- Eyes: from the palette of the Flowers collection:
  - No. 4 in the eye socket.

No. 2 upper eyelid and lower eyelid.

No. 11 Tear duct and lower eyelid.

- Dark-coloured eyebrow rake.
- Matte two-tone highlighting pencil on the brow bone.
- Mascara.

- On the cheekbone, Creamy Blusher pink No. 1

Highlighter on the nose, cheekbones and chin. On her lips, Color Balm No. 8