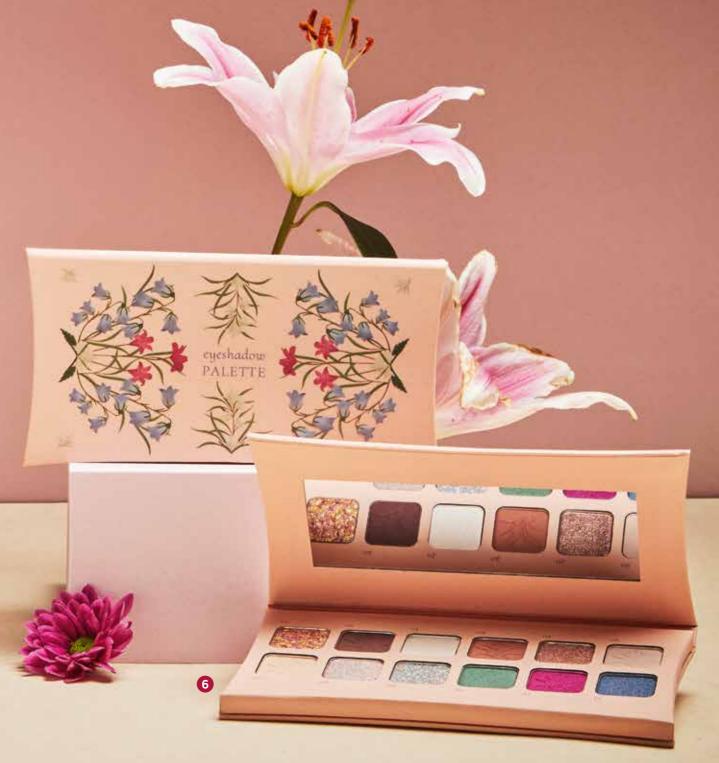

### FLOWERS Collection

Discover the most colourful make-up collection of the season. A tribute to botanical delicacy that conveys freshness and elegance.

1 DUO HIGHLIGHTER. Dual highlighter in matte or shimmer finish that enhances your features and brightens your face. With a comfortable texture that glides on smoothly. 2 EYEBROW RAKE. Semi-permanent ink pen with a rake-shaped tip that fills in, accentuates and combs the eyebrows, providing a delicate touch of colour. Light and natural finish that lasts up to 20 hours. Available in two shades. 3 CREAMY BLUSHER. Liquid blusher with a gel-cream feel, sponge applicator for a light texture and velvety finish. Its two shades are suitable for all skin tones. 4 HIGHLIGHTING FACIAL FLUID. Cream-gel feel, light texture and translucent, bright finish.
5 VOLUME MASCARA. Mascara with a striking effect that enhances the intensity of the eyes and thickens the lashes. 6 EYESHADOW PALETTE. Fan-shaped powder palette with mirror and 12 colours that can be combined with each other.