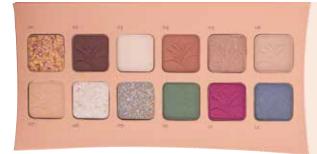

### FLOWERS Collection

Discover the most colourful make-up collection of the season. A tribute to botanical delicacy that conveys freshness and elegance.

1 DUO HIGHLIGHTER. Dual highlighter in matte or shimmer finish that enhances your features and brightens your face. With a comfortable texture that glides on smoothly. 2 EYEBROW RAKE. Semi-permanent ink pen with a rake-shaped tip that fills in, accentuates and combs the eyebrows, providing a delicate touch of colour. Light and natural finish that lasts up to 20 hours. Available in two shades. 3 CREAMY BLUSHER. Liquid blusher with a gel-cream feel, sponge applicator for a light texture and velvety finish. Its two shades are suitable for all skin tones. 4 HIGHLIGHTING FACIAL FLUID. Cream-gel feel, light texture and translucent, bright finish.
5 VOLUME MASCARA. Mascara with a striking effect that enhances the intensity of the eyes and thickens the lashes. 6 EYESHADOW PALETTE. Fan-shaped powder palette with mirror and 12 colours that can be combined with each other.