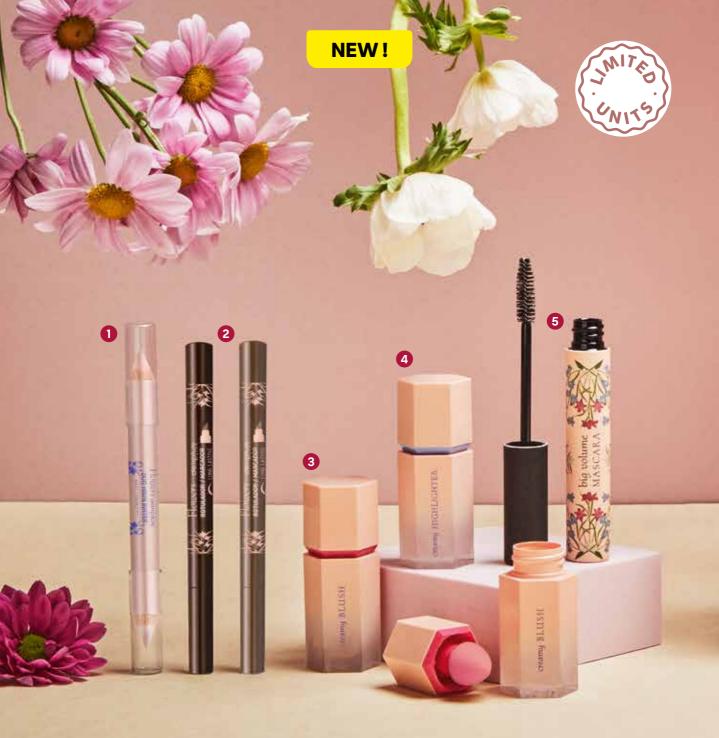

### FLOWERS Collection

Discover the most colourful make-up collection of the season. A tribute to botanical delicacy that conveys freshness and elegance.

1 DUO HIGHLIGHTER. Dual highlighter in matte or shimmer finish that enhances your features and brightens your face. With a comfortable texture that glides on smoothly. 2 EYEBROW RAKE. Semi-permanent ink pen with a rake-shaped tip that fills in, accentuates and combs the eyebrows, providing a delicate touch of colour. Light and natural finish that lasts up to 20 hours. Available in two shades. 3 CREAMY BLUSHER. Liquid blusher with a gel-cream feel, sponge applicator for a light texture and velvety finish. Its two shades are suitable for all skin tones. 4 HIGHLIGHTING FACIAL FLUID. Cream-gel feel, light texture and translucent, bright finish.
5 VOLUME MASCARA. Mascara with a striking effect that enhances the intensity of the eyes and thickens the lashes. 6 EYESHADOW PALETTE. Fan-shaped powder palette with mirror and 12 colours that can be combined with each other.