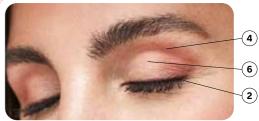

### **Evening look**

The Model is wearing:

- Foundation.
- Eyes: from the palette of the Flowers collection:
  - No. 4 in the eye socket.

No. 2 upper eyelid and lower eyelid.

No. 11 Tear duct and lower eyelid.