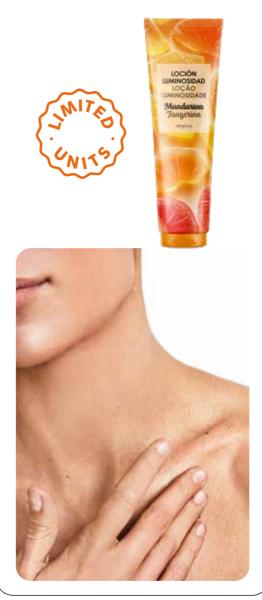

#### MANDARIN BRIGHTENING LOTION

Contains pigments and shea butter to add radiance and moisture to the skin.

#### How to use it?

Apply with a gentle massage all over the body or to highlight areas such as your shoulders or legs.